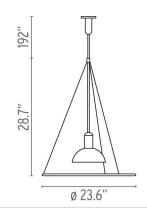

#### **Dimensional Image**

#### **Physical**

Cord Length (inches) 192" - Black
Construction Material Plastic and steel
Weight 5.95 lbs

FU250000 Nickel