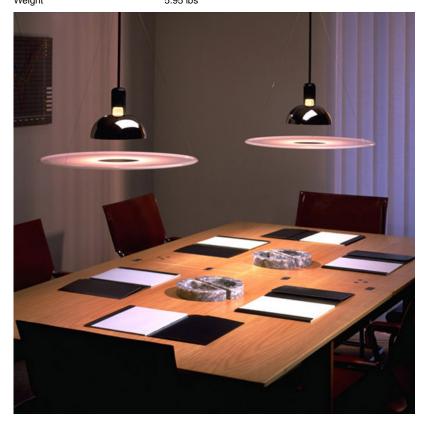

# FILOS Frisbi, Nickel - Specification Sheet by Achille Castiglioni, 1978

Mounting Ceiling Pendant

Lamp (Bulb) Description 1 x 100W R80/DR Medium Frosted Incandescent (Included)

Canopy Dimension Diameter 4" - 4.45" high Environment Indoor - Dry Location

Dimming Phase-cut Dimming / Triac Type

Finish Nickel

Technical and Product Description FRISBI pendant fixture providing direct, diffused and reflected illumination. Opal

acrylic diffuser is suspended by three fine steel cables. A black metal stem and wire mesh basket assembly secure the reflector to the 16 power cord. UL