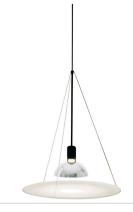

# FILOS Frisbi, Nickel - Specification Sheet by Achille Castiglioni, 1978

Mounting Ceiling Pendant

Lamp (Bulb) Description 1 x 100W R80/DR Medium Frosted Incandescent (Included)

Canopy Dimension Diameter 4" - 4.45" high Environment Indoor - Dry Location

Dimming Phase-cut Dimming / Triac Type

Finish Nickel

Technical and Product Description FRISBI pendant fixture providing direct, diffused and reflected illumination. Opal

acrylic diffuser is suspended by three fine steel cables. A black metal stem and wire mesh basket assembly secure the reflector to the 16 power cord. UL

#### **Physical**

Cord Length (inches) 192" - Black
Construction Material Plastic and steel
Weight 5.95 lbs

FU250000 Nickel